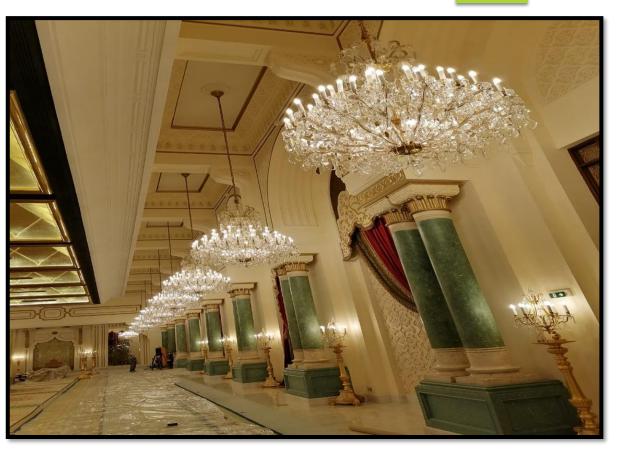

# Scope Executed:

• STAINLESS STEEL PARTITIONS FOR THE IV ROOMS IN HAMMADI HOSPITAL

STORAGE CABINETS

PROJECT NAME: ROYAL PROTOCOL

LOCATION: RIYADH

CLIENT: ENOVA by Veolia CONSULTANT: TARSHID (NESCO)

# Scope Executed:

• REPLACEMENT OF 16,000 LED FIXTURES TO PROVIDE ENERGY SAVING SOLUTION.

PROJECT NAME: KING ABDUL AZIZ

MEDICAL CITY

LOCATION: RIYADH

CLIENT: ENOVA by Veolia

CONSULTANT: TARSHID (NESCO)