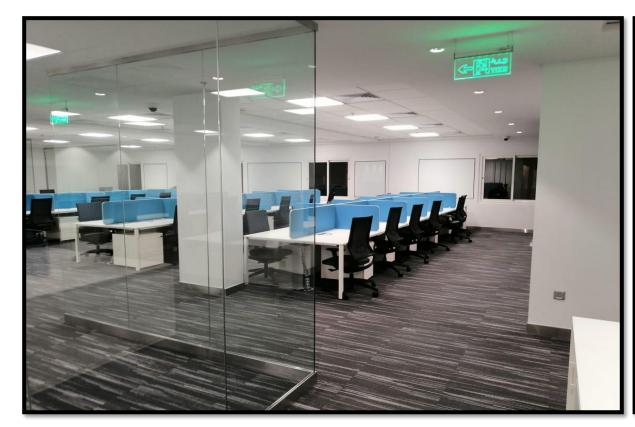

#### **ON GOING PROJECT**

PROJECT NAME: PRINCE MOHAMMED UNIVERSITY LOCATION: DHAHRAN

CLIENT: PMU CONSULTANT: AL HILAL

#### Scope:

- Complete scope of Design, Engineering and Construction of Cyber Security Room in PMU
- Procurement and Installation of complete furniture and screens
- Complete civil and MEP works

PROJECT NAME: ALRAJHI
HEAD QUARTERS
LOCATION: RIYADH
CLIENT: SAMMAN CONST.