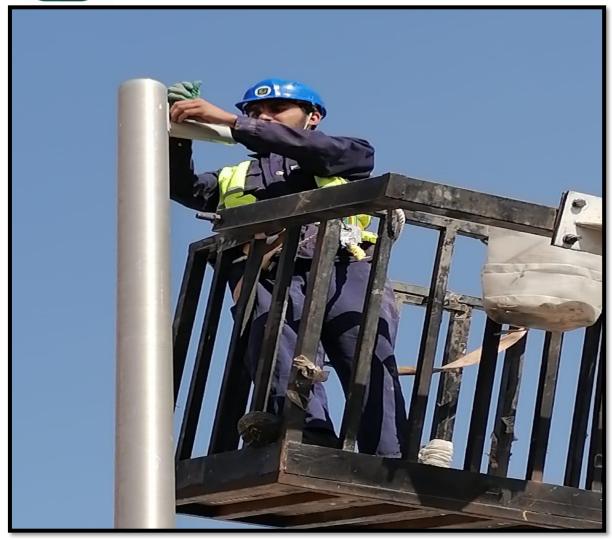

# Scope Executed:

• REPLACEMENT OF 16,000 LED FIXTURES TO PROVIDE ENERGY SAVING SOLUTION.

PROJECT NAME: KING ABDUL AZIZ

MEDICAL CITY

LOCATION: RIYADH

CLIENT: ENOVA by Veolia

CONSULTANT: TARSHID (NESCO)