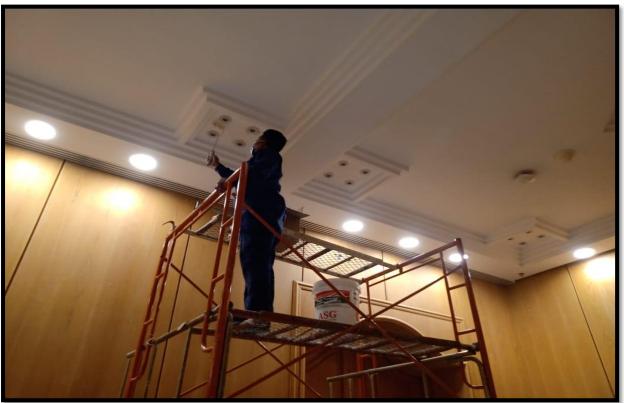

# Scope Executed:

• STAINLESS STEEL PARTITIONS FOR THE IV ROOMS IN HAMMADI HOSPITAL

STORAGE CABINETS

PROJECT NAME: ROYAL PROTOCOL

LOCATION: RIYADH

CLIENT: ENOVA by Veolia CONSULTANT: TARSHID (NESCO)

# Scope Executed:

• REPLACEMENT OF 16,000 LED FIXTURES TO PROVIDE ENERGY SAVING SOLUTION.

PROJECT NAME: KING ABDUL AZIZ

MEDICAL CITY

LOCATION: RIYADH

CLIENT: ENOVA by Veolia

CONSULTANT: TARSHID (NESCO)