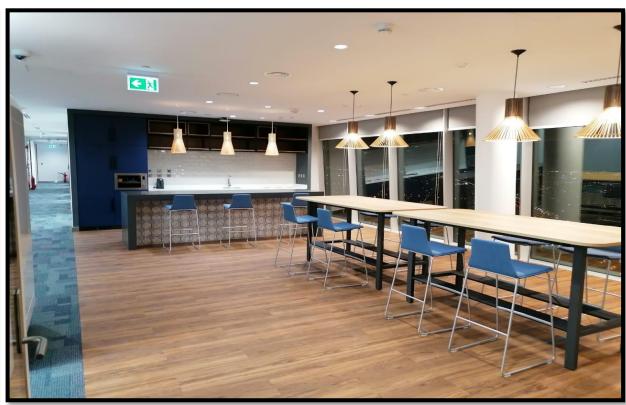

# PROJECT PICTURES PORTFOLIO

Executed & Ongoing Projects by Lucid Technical Investments Co.

PROJECT NAME: **STANDARD** 

**CHARTERED BANK** 

LOCATION: FAISALIYAH TOWER 16<sup>TH</sup>

FLOOR -RIYADH

CLIENT: INC GROUP

CONSULTANT: ACCOLADE

ENGINEERING

- COMPLETE FITOUS
  - FLOOR FINISHES
  - CEILING FINISHES
  - WALL FINISHES
  - DOORS AND GLAZED GLASS PARTIONS
- MEP AND CIVIL SCOPE
- MEP WORKS TURNKEY SOLUTION

PROJECT NAME: **RENOVATION** 