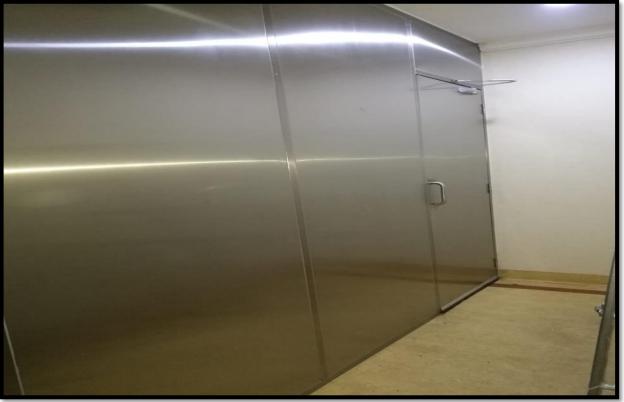

# Scope Executed:

• STAINLESS STEEL PARTITIONS FOR THE IV ROOMS IN HAMMADI HOSPITAL

STORAGE CABINETS

PROJECT NAME: ROYAL PROTOCOL

LOCATION: RIYADH

CLIENT: ENOVA by Veolia CONSULTANT: TARSHID (NESCO)