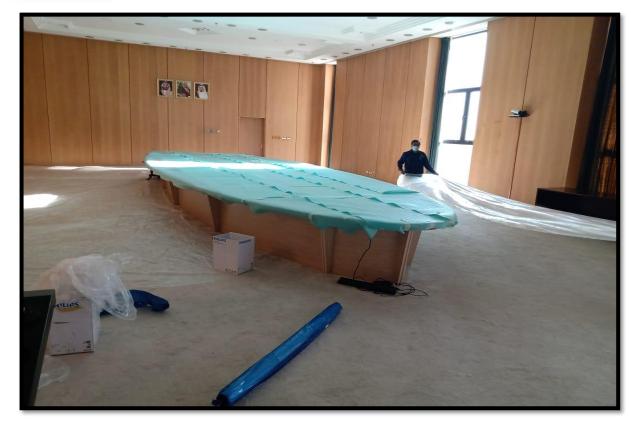

# Scope Executed:

• STAINLESS STEEL PARTITIONS FOR THE IV ROOMS IN HAMMADI HOSPITAL

STORAGE CABINETS

PROJECT NAME: ROYAL PROTOCOL

LOCATION: RIYADH

CLIENT: ENOVA by Veolia CONSULTANT: TARSHID (NESCO)

# Scope Executed:

• REPLACEMENT OF 16,000 LED FIXTURES TO PROVIDE ENERGY SAVING SOLUTION.

PROJECT NAME: KING ABDUL AZIZ

MEDICAL CITY

LOCATION: RIYADH

CLIENT: ENOVA by Veolia

CONSULTANT: TARSHID (NESCO)