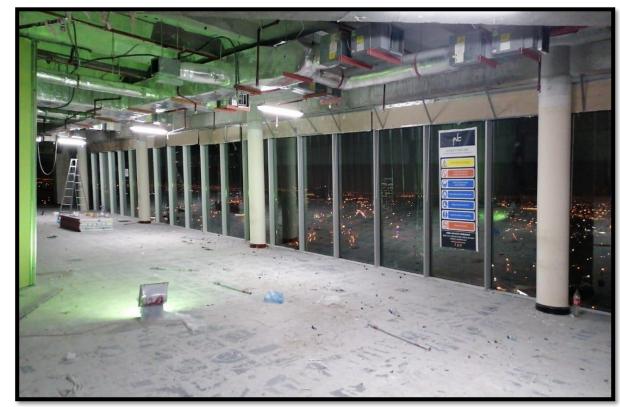

# PROJECT PICTURES PORTFOLIO

Executed & Ongoing Projects by Lucid Technical Investments Co.

PROJECT NAME: **STANDARD** 

**CHARTERED BANK** 

LOCATION: FAISALIYAH TOWER 16<sup>TH</sup>

FLOOR -RIYADH

CLIENT: INC GROUP

CONSULTANT: ACCOLADE

ENGINEERING

- COMPLETE FITOUS
  - FLOOR FINISHES
  - CEILING FINISHES
  - WALL FINISHES
  - DOORS AND GLAZED GLASS PARTIONS
- MEP AND CIVIL SCOPE
- MEP WORKS TURNKEY SOLUTION

PROJECT NAME: **RENOVATION** 