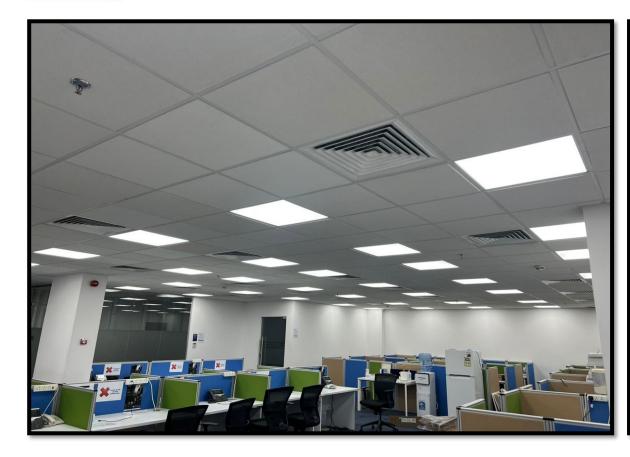

# PROJECT PICTURES PORTFOLIO

Executed & Ongoing Projects by Lucid Technical Investments Co.

PROJECT NAME: **STANDARD** 

**CHARTERED BANK** 

LOCATION: FAISALIYAH TOWER 16<sup>TH</sup>

FLOOR -RIYADH

CLIENT: INC GROUP

CONSULTANT: ACCOLADE

ENGINEERING

- COMPLETE FITOUS
  - FLOOR FINISHES
  - CEILING FINISHES
  - WALL FINISHES
  - DOORS AND GLAZED GLASS PARTIONS
- MEP AND CIVIL SCOPE
- MEP WORKS TURNKEY SOLUTION

PROJECT NAME: **RENOVATION** 