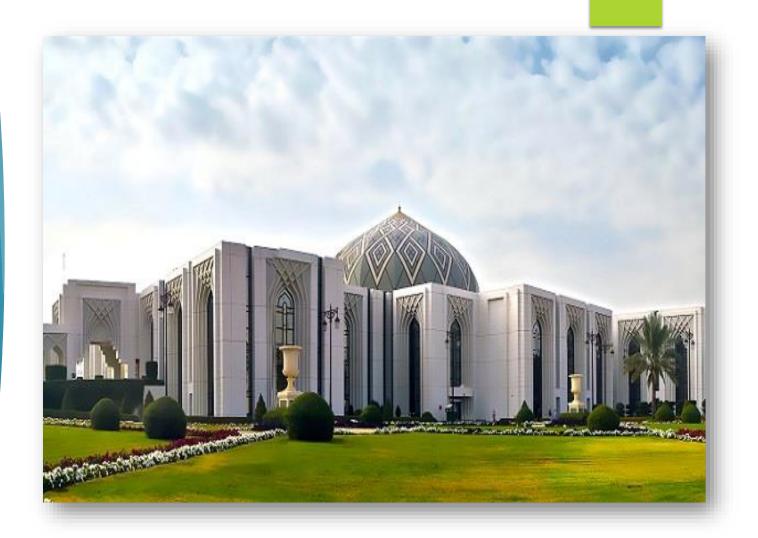

# Scope Executed:

• STAINLESS STEEL PARTITIONS FOR THE IV ROOMS IN HAMMADI HOSPITAL

STORAGE CABINETS

PROJECT NAME: ROYAL PROTOCOL

LOCATION: RIYADH

CLIENT: ENOVA by Veolia CONSULTANT: TARSHID (NESCO)

# Scope Executed:

• REPLACEMENT OF 16,000 LED FIXTURES TO PROVIDE ENERGY SAVING SOLUTION.

PROJECT NAME: KING ABDUL AZIZ

MEDICAL CITY

LOCATION: RIYADH

CLIENT: ENOVA by Veolia

CONSULTANT: TARSHID (NESCO)