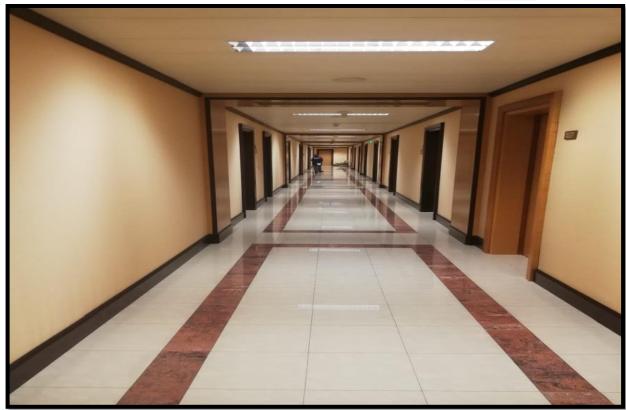

# Scope Executed:

• REPLACEMENT OF 16,000 LED FIXTURES TO PROVIDE ENERGY SAVING SOLUTION.

PROJECT NAME: KING ABDUL AZIZ

MEDICAL CITY

LOCATION: RIYADH

CLIENT: ENOVA by Veolia

CONSULTANT: TARSHID (NESCO)

# Scope Executed:

 REPLACEMENT OF 70,000 to 80,000 LED FIXTURES TO PROVIDE ENERGY SAVING SOLUTION.

PROJECT NAME: KING ABDUL AZIZ

MEDICAL CITY

LOCATION: RIYADH

CLIENT: ENOVA by Veolia

CONSULTANT: TARSHID (NESCO)