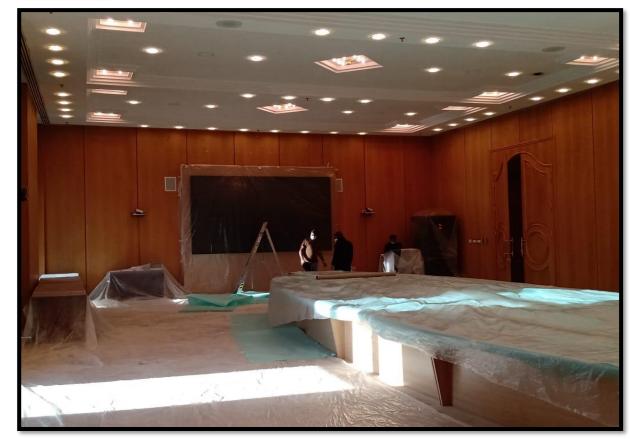

# Scope Executed:

• STAINLESS STEEL PARTITIONS FOR THE IV ROOMS IN HAMMADI HOSPITAL

STORAGE CABINETS

PROJECT NAME: ROYAL PROTOCOL

LOCATION: RIYADH

CLIENT: ENOVA by Veolia CONSULTANT: TARSHID (NESCO)

# Scope Executed:

• REPLACEMENT OF 16,000 LED FIXTURES TO PROVIDE ENERGY SAVING SOLUTION.

PROJECT NAME: KING ABDUL AZIZ

MEDICAL CITY

LOCATION: RIYADH

CLIENT: ENOVA by Veolia

CONSULTANT: TARSHID (NESCO)