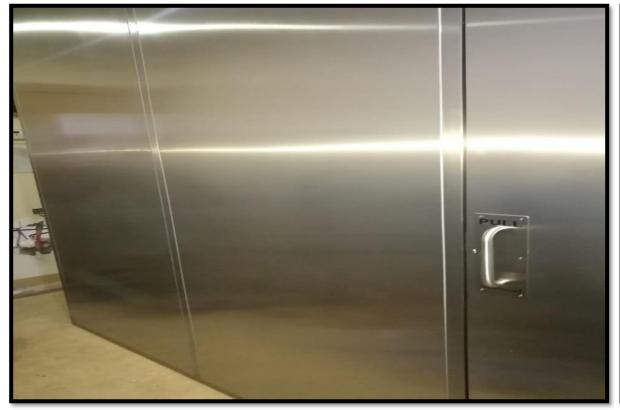

# Scope Executed:

• STAINLESS STEEL PARTITIONS FOR THE IV ROOMS IN HAMMADI HOSPITAL

STORAGE CABINETS

PROJECT NAME: ROYAL PROTOCOL

LOCATION: RIYADH

CLIENT: ENOVA by Veolia CONSULTANT: TARSHID (NESCO)