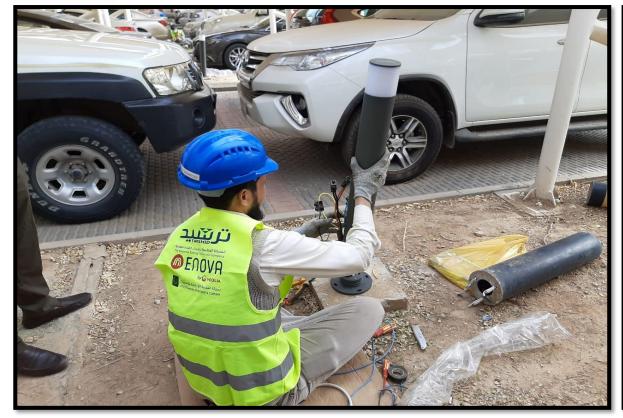

# PROJECT NAME: MUNICIPALITY OF RURAL AFFAIRS

LOCATION: RIYADH
CLIENT: ENOVA BY VEOLIA
CONSULTANT: TARSHID

- ELECTROMECHANICAL
  - ELECTRICAL WORKS
  - MECHANICAL WORKS
- LED LIGHTS REPLACMENTS

PROJECT NAME: MERILL
LYNCH BANK OF AMERICA
LOCATION: RIYADH
CLIENT: ENOVA BY VEOLIA