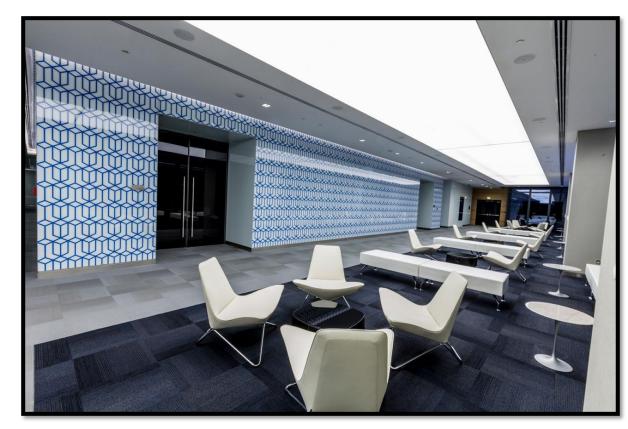

# PROJECT PICTURES PORTFOLIO

Executed & Ongoing Projects by Lucid Technical Investments Co.

PROJECT NAME: **STANDARD** 

**CHARTERED BANK** 

LOCATION: FAISALIYAH TOWER 16<sup>TH</sup>

FLOOR -RIYADH

CLIENT: INC GROUP

CONSULTANT: ACCOLADE

ENGINEERING

- COMPLETE FITOUS
  - FLOOR FINISHES
  - CEILING FINISHES
  - WALL FINISHES
  - DOORS AND GLAZED GLASS PARTIONS
- MEP AND CIVIL SCOPE
- MEP WORKS TURNKEY SOLUTION

PROJECT NAME: **RENOVATION** 