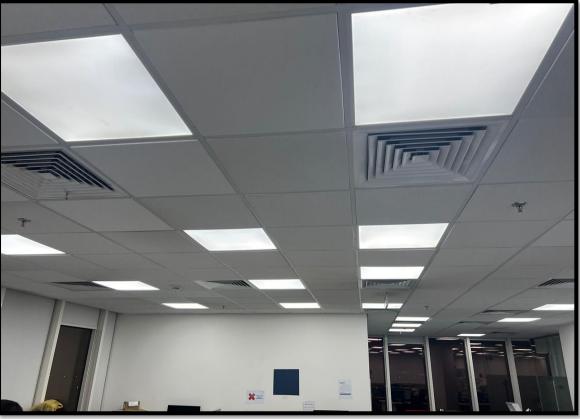

# PROJECT PICTURES PORTFOLIO

Executed & Ongoing Projects by Lucid Technical Investments Co.

PROJECT NAME: **STANDARD** 

**CHARTERED BANK** 

LOCATION: FAISALIYAH TOWER 16<sup>TH</sup>

FLOOR -RIYADH

CLIENT: INC GROUP

CONSULTANT: ACCOLADE

ENGINEERING

- COMPLETE FITOUS
  - FLOOR FINISHES
  - CEILING FINISHES
  - WALL FINISHES
  - DOORS AND GLAZED GLASS PARTIONS
- MEP AND CIVIL SCOPE
- MEP WORKS TURNKEY SOLUTION

PROJECT NAME: **RENOVATION** 