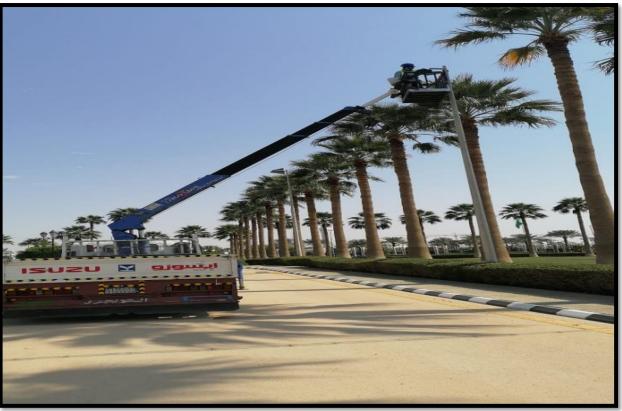

# Scope Executed:

• REPLACEMENT OF 16,000 LED FIXTURES TO PROVIDE ENERGY SAVING SOLUTION.

PROJECT NAME: KING ABDUL AZIZ

MEDICAL CITY

LOCATION: RIYADH

CLIENT: ENOVA by Veolia

CONSULTANT: TARSHID (NESCO)

# Scope Executed:

 REPLACEMENT OF 70,000 to 80,000 LED FIXTURES TO PROVIDE ENERGY SAVING SOLUTION.

PROJECT NAME: KING ABDUL AZIZ

MEDICAL CITY

LOCATION: RIYADH

CLIENT: ENOVA by Veolia

CONSULTANT: TARSHID (NESCO)