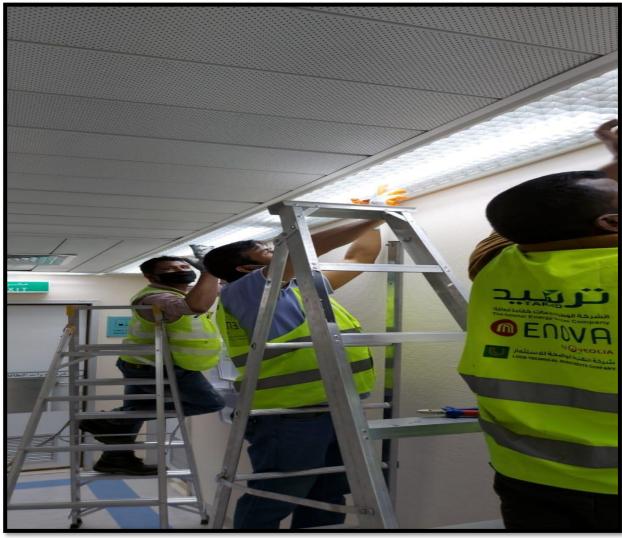

# PROJECT NAME: MUNICIPALITY OF RURAL AFFAIRS

LOCATION: RIYADH
CLIENT: ENOVA BY VEOLIA
CONSULTANT: TARSHID

- ELECTROMECHANICAL
  - ELECTRICAL WORKS
  - MECHANICAL WORKS
- LED LIGHTS REPLACMENTS

PROJECT NAME: MERILL
LYNCH BANK OF AMERICA
LOCATION: RIYADH
CLIENT: ENOVA BY VEOLIA

# Scope Executed:

• REPLACEMENT OF 16,000 LED FIXTURES TO PROVIDE ENERGY SAVING SOLUTION.

PROJECT NAME: KING ABDUL AZIZ

MEDICAL CITY

LOCATION: RIYADH

CLIENT: ENOVA by Veolia

CONSULTANT: TARSHID (NESCO)