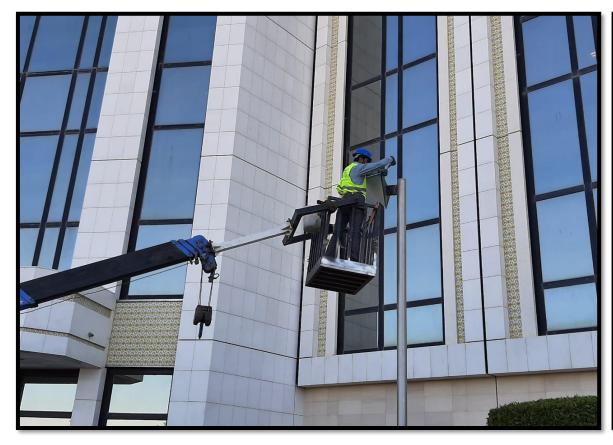

# Scope Executed:

• REPLACEMENT OF 16,000 LED FIXTURES TO PROVIDE ENERGY SAVING SOLUTION.

PROJECT NAME: KING ABDUL AZIZ

MEDICAL CITY

LOCATION: RIYADH

CLIENT: ENOVA by Veolia

CONSULTANT: TARSHID (NESCO)

# Scope Executed:

 REPLACEMENT OF 70,000 to 80,000 LED FIXTURES TO PROVIDE ENERGY SAVING SOLUTION.

PROJECT NAME: KING ABDUL AZIZ

MEDICAL CITY

LOCATION: RIYADH

CLIENT: ENOVA by Veolia

CONSULTANT: TARSHID (NESCO)