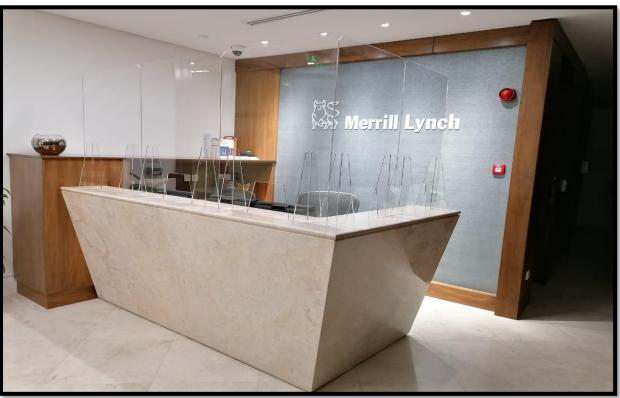

# PROJECT NAME: MUNICIPALITY OF RURAL AFFAIRS

LOCATION: RIYADH
CLIENT: ENOVA BY VEOLIA
CONSULTANT: TARSHID

- ELECTROMECHANICAL
  - ELECTRICAL WORKS
  - MECHANICAL WORKS
- LED LIGHTS REPLACMENTS

PROJECT NAME: MERILL
LYNCH BANK OF AMERICA
LOCATION: RIYADH
CLIENT: ENOVA BY VEOLIA

#### Scope Executed:

 COVID 19 PREVENTION PARTITION WORKS @ BOA

PROJECT NAME: HAMMADI GROUP OF HOSPITALS

LOCATION: HAMMADI OLAYA

CLIENT: HAMMADI