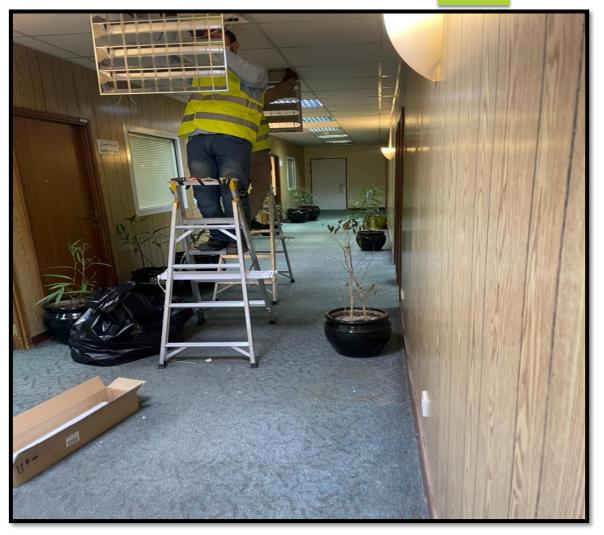

# Scope Executed:

 REPLACEMENT OF 70,000 to 80,000 LED FIXTURES TO PROVIDE ENERGY SAVING SOLUTION.

PROJECT NAME: KING ABDUL AZIZ

MEDICAL CITY

LOCATION: RIYADH

CLIENT: ENOVA by Veolia

CONSULTANT: TARSHID (NESCO)