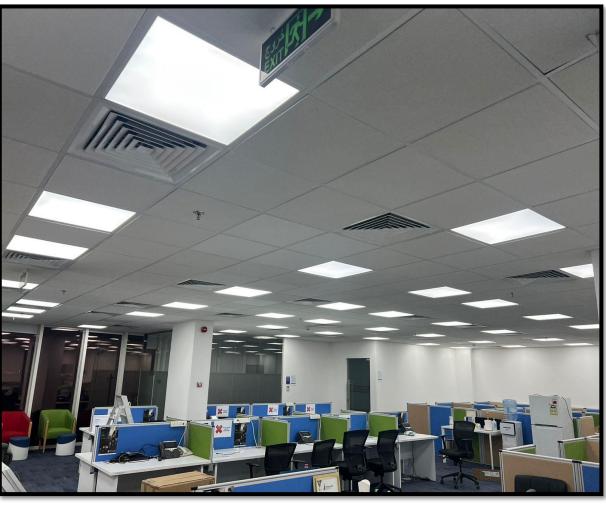

# PROJECT PICTURES PORTFOLIO

Executed & Ongoing Projects by Lucid Technical Investments Co.

PROJECT NAME: **STANDARD** 

**CHARTERED BANK** 

LOCATION: FAISALIYAH TOWER 16<sup>TH</sup>

FLOOR -RIYADH

CLIENT: INC GROUP

CONSULTANT: ACCOLADE

ENGINEERING

- COMPLETE FITOUS
  - FLOOR FINISHES
  - CEILING FINISHES
  - WALL FINISHES
  - DOORS AND GLAZED GLASS PARTIONS
- MEP AND CIVIL SCOPE
- MEP WORKS TURNKEY SOLUTION

PROJECT NAME: **RENOVATION** 