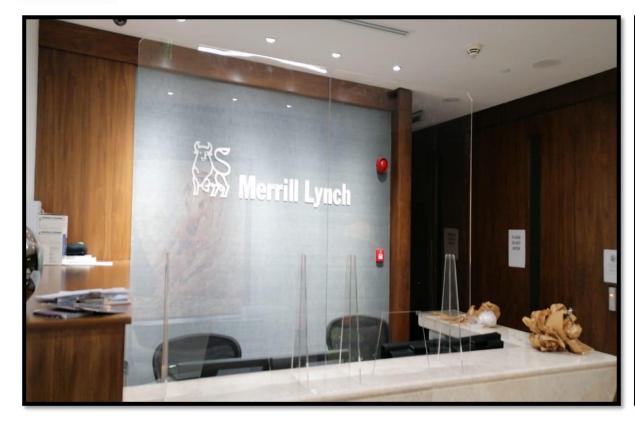

# PROJECT NAME: MUNICIPALITY OF RURAL AFFAIRS

LOCATION: RIYADH
CLIENT: ENOVA BY VEOLIA
CONSULTANT: TARSHID

- ELECTROMECHANICAL
  - ELECTRICAL WORKS
  - MECHANICAL WORKS
- LED LIGHTS REPLACMENTS

PROJECT NAME: MERILL
LYNCH BANK OF AMERICA
LOCATION: RIYADH
CLIENT: ENOVA BY VEOLIA

#### Scope Executed:

 COVID 19 PREVENTION PARTITION WORKS @ BOA

PROJECT NAME: HAMMADI GROUP OF HOSPITALS

LOCATION: HAMMADI OLAYA

CLIENT: HAMMADI