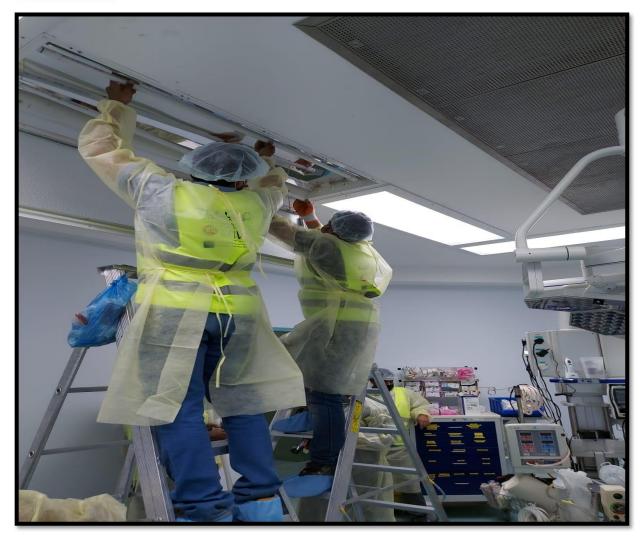

# Scope Executed:

• STAINLESS STEEL PARTITIONS FOR THE IV ROOMS IN HAMMADI HOSPITAL

STORAGE CABINETS

PROJECT NAME: ROYAL PROTOCOL

LOCATION: RIYADH

CLIENT: ENOVA by Veolia CONSULTANT: TARSHID (NESCO)