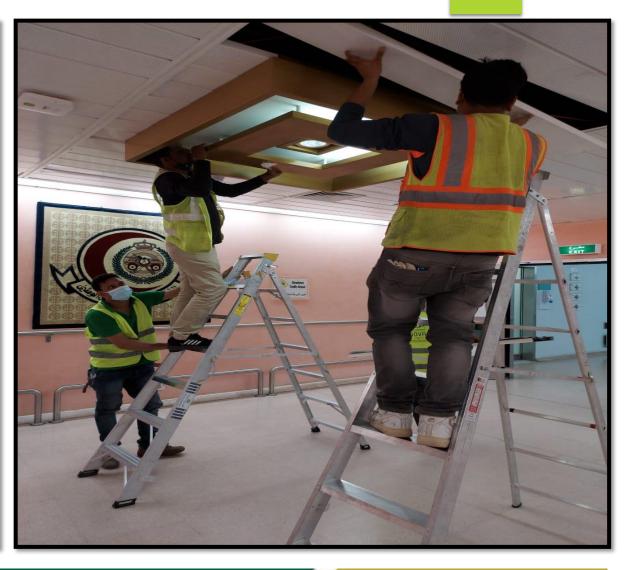

# PROJECT NAME: MUNICIPALITY OF RURAL AFFAIRS

LOCATION: RIYADH
CLIENT: ENOVA BY VEOLIA
CONSULTANT: TARSHID

- ELECTROMECHANICAL
  - ELECTRICAL WORKS
  - MECHANICAL WORKS
- LED LIGHTS REPLACMENTS

PROJECT NAME: MERILL
LYNCH BANK OF AMERICA
LOCATION: RIYADH
CLIENT: ENOVA BY VEOLIA

# Scope Executed:

• REPLACEMENT OF 16,000 LED FIXTURES TO PROVIDE ENERGY SAVING SOLUTION.

PROJECT NAME: KING ABDUL AZIZ

MEDICAL CITY

LOCATION: RIYADH

CLIENT: ENOVA by Veolia

CONSULTANT: TARSHID (NESCO)